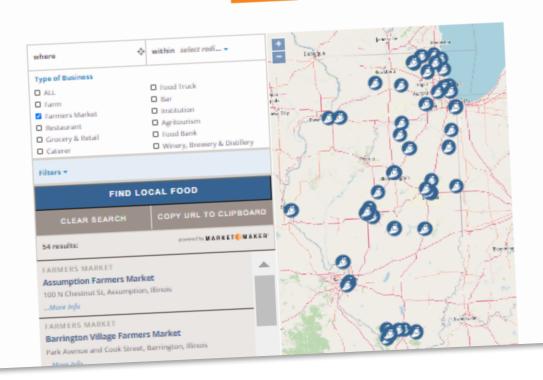

## Your Trusted Guide to Local Food

Search our directory of farms, farmers markets, farm-to-table restaurants, artisans, and local food retailers who are committed to providing the best of illinois agriculture.

We're in Beta Mode! We're working to populate this site with new farms and local food business listings every day. Help us make improvements with a quick survey.

Take the Survey

We are an **alliance** of farmers and eaters.