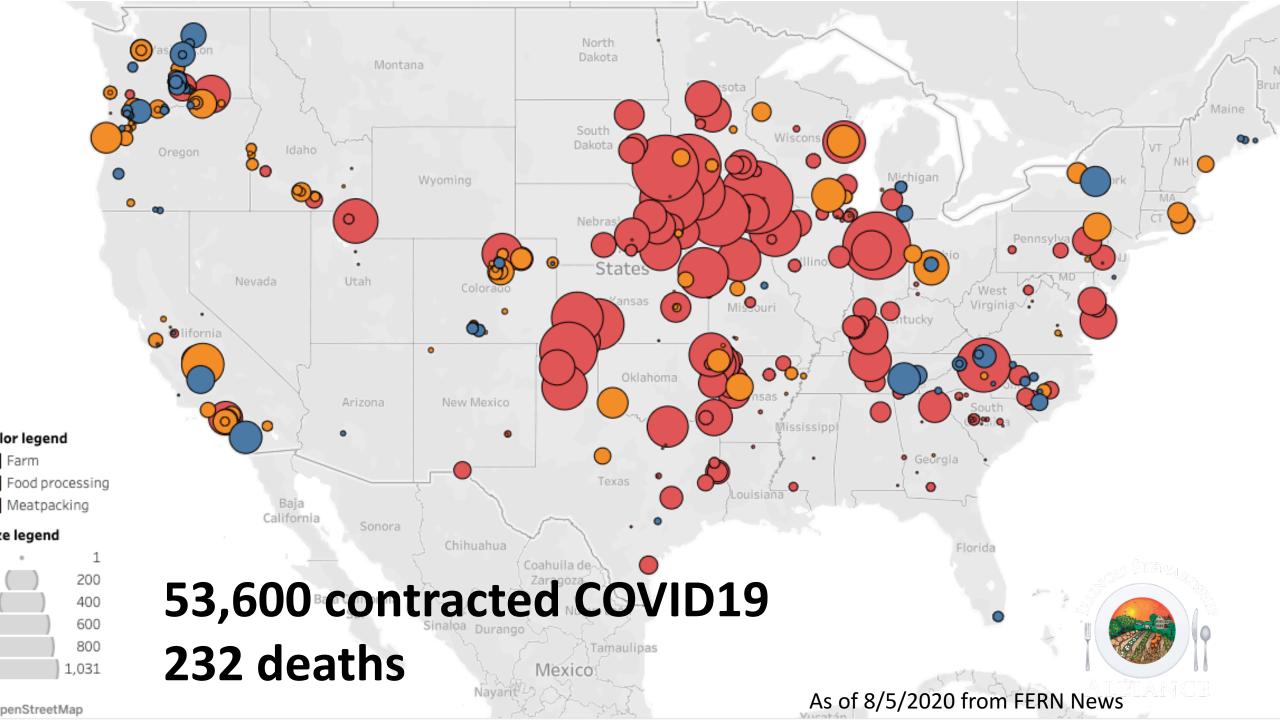

Find Local Food About Us

News & Resources Join Us

Donate

Get Updates Q





## Your Trusted Guide to Local Food

Search our directory of farms, farmers markets, farm-to-table restaurants, artisans, and local food retailers who are committed to providing the best of illinois agriculture.

We're in Beta Mode! We're working to populate this site with new farms and local food business listings every day. Help us make improvements with a quick survey.

Take the Survey





We are an **alliance** of farmers and eaters.

Our mission is to find, connect, train, and amplify the leadership of farmers and eaters who use their **choice** and their **voice** to shape a just and regenerative food system.

ILstewards.org
@ilstewards

liz@ilstewards.org @lizziestelk