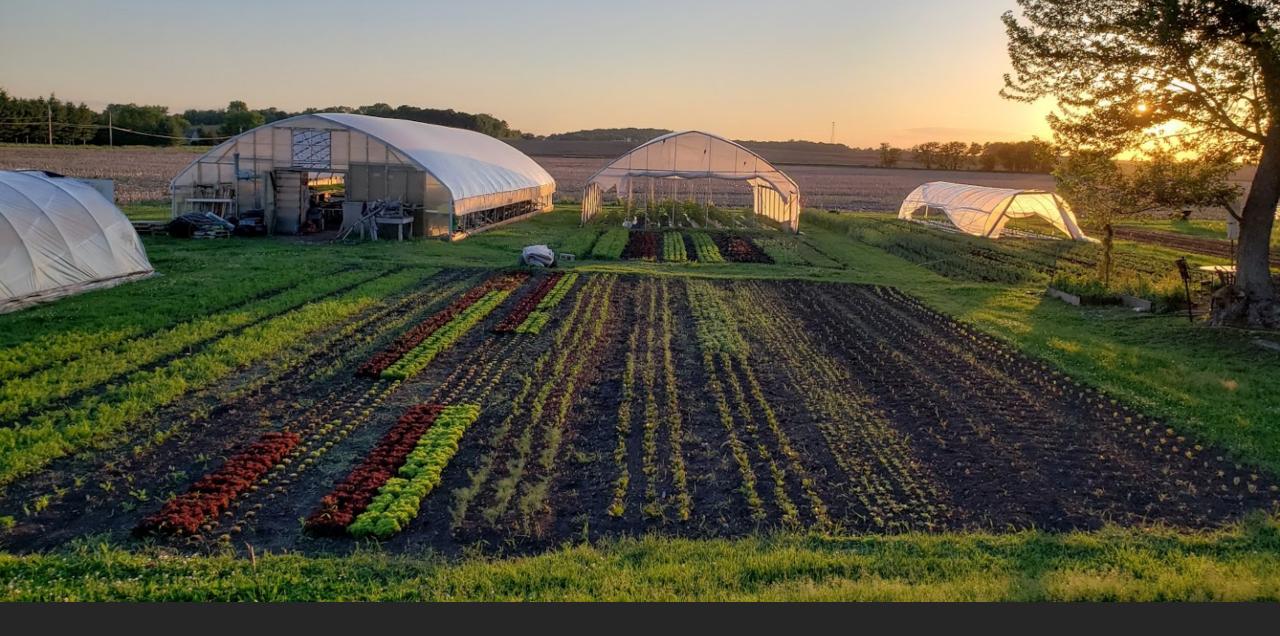

### About Us

Established in 2014 by Carlos and Katie Palomares

Farm is located in Elburn, IL about 2 miles West of Randall Rd. and Fabyan Pkwy

Currently growing on 1 acre, additional 3 acres coming soon

Three unheated and one heated greenhouse

Organic farming practices, never-sprayed crops

>Year-round production of specialty greens

# Specialty Greens

GROWN IN DIRT, HAND-HARVESTED AND PACKED