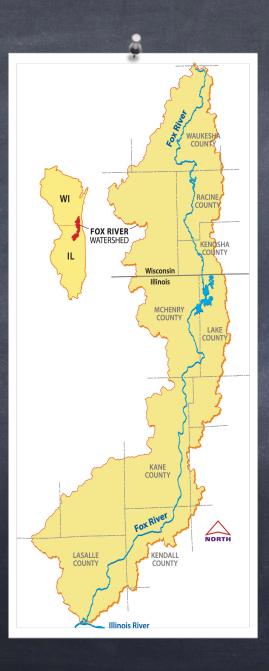

# Paddling the Fox as a mode of transportation!

200 miles of opportunity to enjoy not only quiet & active recreation, scenic beauty & abundant wildlife, but access to historical & cultural features & local businesses.