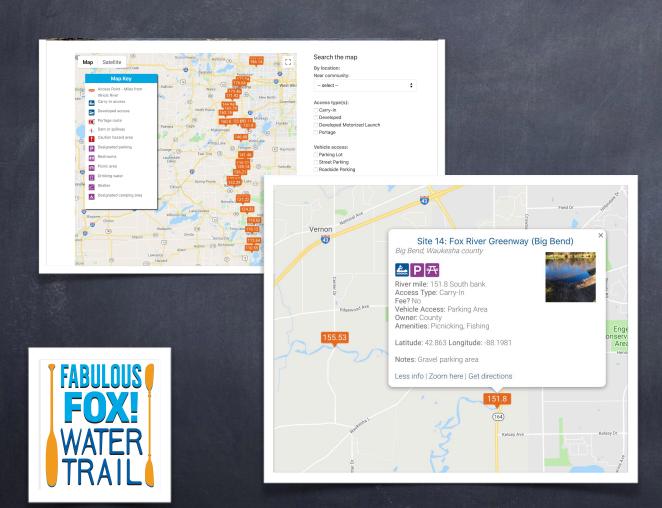

- Fabulousfoxwatertrail.org
- Over 80 public access sites
- Itinerary/trip
- Destination
- Historical/cultural
- Local restaurants & businesses
- Natural beauty!