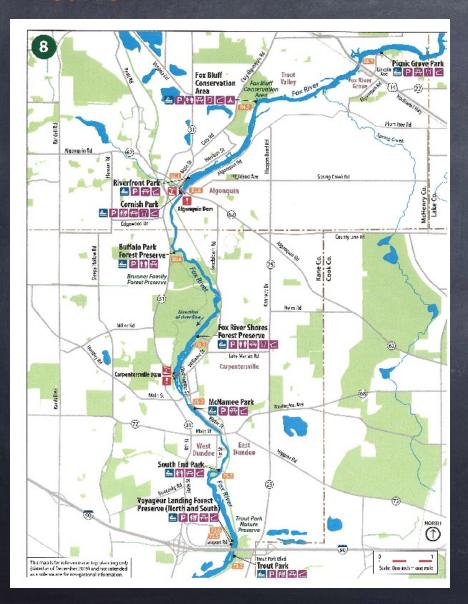

# Example of a Trip

- McNamee Park in Carpentersville
- Restored Otto Engineering buildings
- Historic railroad bridge
- Historic Dundees for lunch & shopping
- Natural resources of Trout Park & Fox River
   Fen Nature Preserve